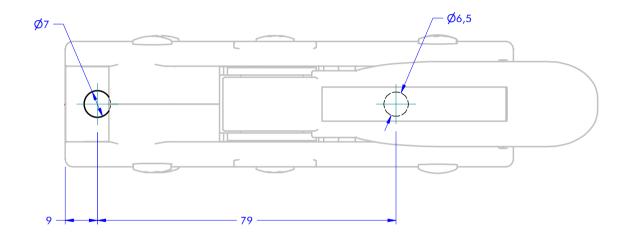

| antal                         | Clutch CAM 611 Single Resin Handle                                                                                                     | 513.110 | 500 kg     | 0,41 kg    |     |
|-------------------------------|----------------------------------------------------------------------------------------------------------------------------------------|---------|------------|------------|-----|
|                               |                                                                                                                                        |         | 10/05/2023 | 00<br>REV. | 1:2 |
| www.antal.it - antal@antal.it | This drawing is Antal's exclusive ownership, protected by law. Cannot be reproduced or handed over without preventive written consent. |         |            |            |     |

Clutch CAM 611 Single Resin Handle

513.110

500 kg 0,41 kg 1:1 00 10/05/2023

www.antal.it - antal@antal.it

This drawing is Antal's exclusive ownership, protected by law. Cannot be reproduced or handed over without preventive written consent.