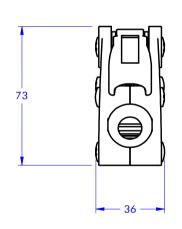

| antal                         | Clutch CAM 611 Single Resin Handle                                                                                                     | 513.110 | 500 kg     | 0,41 kg    |     |
|-------------------------------|----------------------------------------------------------------------------------------------------------------------------------------|---------|------------|------------|-----|
|                               |                                                                                                                                        |         | 10/05/2023 | 00<br>REV. | 1:2 |
| www.antal.it - antal@antal.it | This drawing is Antal's exclusive ownership, protected by law. Cannot be reproduced or handed over without preventive written consent. |         |            |            |     |

Clutch CAM 611 Single Resin Handle

513.110

500 kg 0,41 kg 1:1 00 10/05/2023

www.antal.it - antal@antal.it

This drawing is Antal's exclusive ownership, protected by law. Cannot be reproduced or handed over without preventive written consent.