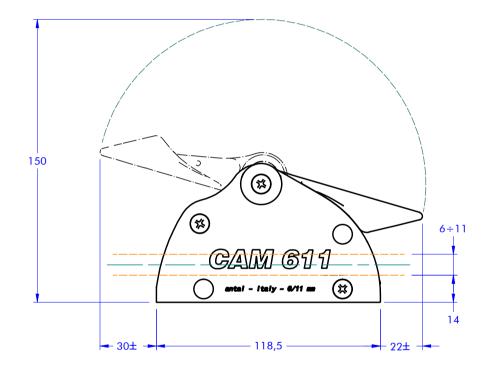

| antal                         | Clutch CAM 611 Single Resin Handle                                                                                                     | 513.110 | 500 kg     | 0,41 kg    |     |
|-------------------------------|----------------------------------------------------------------------------------------------------------------------------------------|---------|------------|------------|-----|
|                               |                                                                                                                                        |         | 10/05/2023 | 00<br>REV. | 1:2 |
| www.antal.it - antal@antal.it | This drawing is Antal's exclusive ownership, protected by law. Cannot be reproduced or handed over without preventive written consent. |         |            |            |     |

Clutch CAM 611 Single Resin Handle

513.110

500 kg 0,41 kg 1:1 00 10/05/2023

www.antal.it - antal@antal.it

This drawing is Antal's exclusive ownership, protected by law. Cannot be reproduced or handed over without preventive written consent.