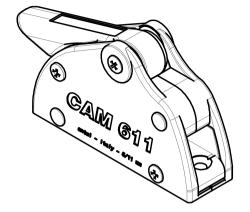

| antal                         | Clutch CAM 611 Single Resin Handle                                                                                                     | 513.110 | 500 kg     | 0,41 kg    |     |
|-------------------------------|----------------------------------------------------------------------------------------------------------------------------------------|---------|------------|------------|-----|
|                               |                                                                                                                                        |         | 10/05/2023 | 00<br>REV. | 1:2 |
| www.antal.it - antal@antal.it | This drawing is Antal's exclusive ownership, protected by law. Cannot be reproduced or handed over without preventive written consent. |         |            |            |     |

Clutch CAM 611 Single Resin Handle

513.110

500 kg 0,41 kg 1:1 00 10/05/2023

www.antal.it - antal@antal.it

This drawing is Antal's exclusive ownership, protected by law. Cannot be reproduced or handed over without preventive written consent.